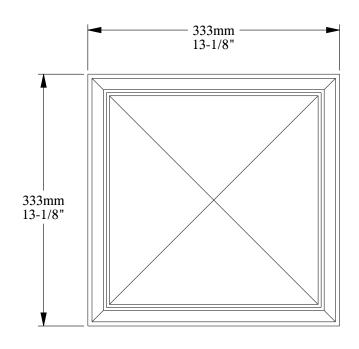

Instalation area: 0,11m<sup>2</sup>

Biekorfstraat 32 8400 Oostende - Belgium Tel +32 (0)59 80 32 52

www.oracdecor.com info@oracdecor.com Part name: W123

Designed by: ORAC

Designed on: 08-Apr-2019

Unless otherwise specified: all dimensions are in millimeters and inches, scale 1:1, length 2 meters