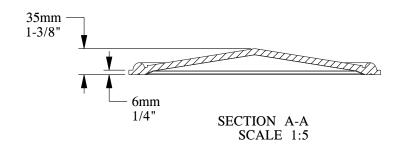

Instalation area: 0,11m<sup>2</sup>

Biekorfstraat 32 8400 Oostende - Belgium Tel +32 (0)59 80 32 52

www.oracdecor.com info@oracdecor.com Part name: W123

Designed by: ORAC

Designed on: 08-Apr-2019

Unless otherwise specified: all dimensions are in millimeters and inches, scale 1:1, length 2 meters