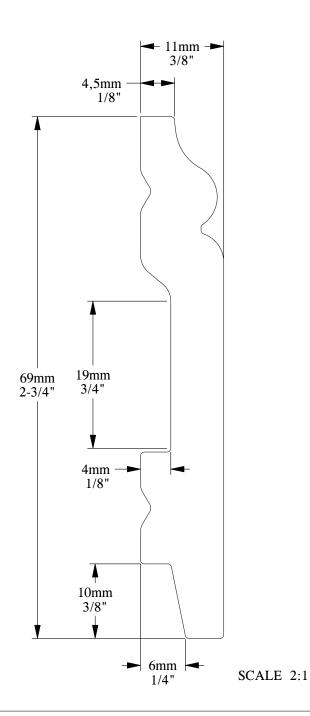

ORAC®

Biekorfstraat 32 8400 Oostende - Belgium Tel +32 (0)59 80 32 52 www.oracdecor.com info@oracdecor.com Part name: SX165

Designed by: ORAC

Designed on: 08-Nov-2013

Unless otherwise specified: all dimensions are in millimeters and inches, scale 1:1, length 2 meters