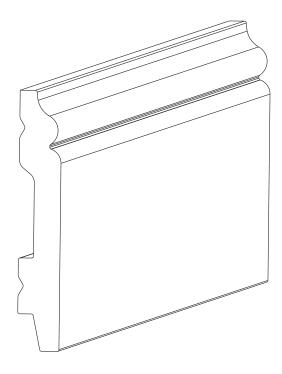

ORAC®

Biekorfstraat 32 8400 Oostende - Belgium Tel +32 (0)59 80 32 52 www.oracdecor.com info@oracdecor.com Part name: SX165

Designed by: ORAC

Designed on: 08-Nov-2013

Unless otherwise specified: all dimensions are in millimeters and inches, scale 1:1, length 2 meters