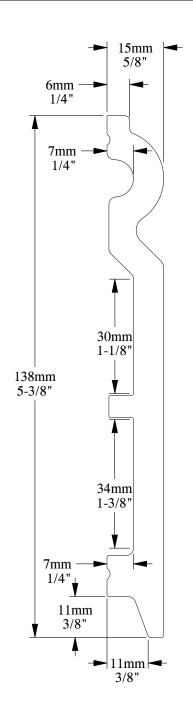

ORAC®

Biekorfstraat 32 8400 Oostende - Belgium Tel +32 (0)59 80 32 52 www.oracdecor.com info@oracdecor.com Part name: SX138

Designed by: ORAC

Designed on: 29-Jul-2005

Unless otherwise specified: all dimensions are in millimeters and inches, scale 1:1, length 2 meters