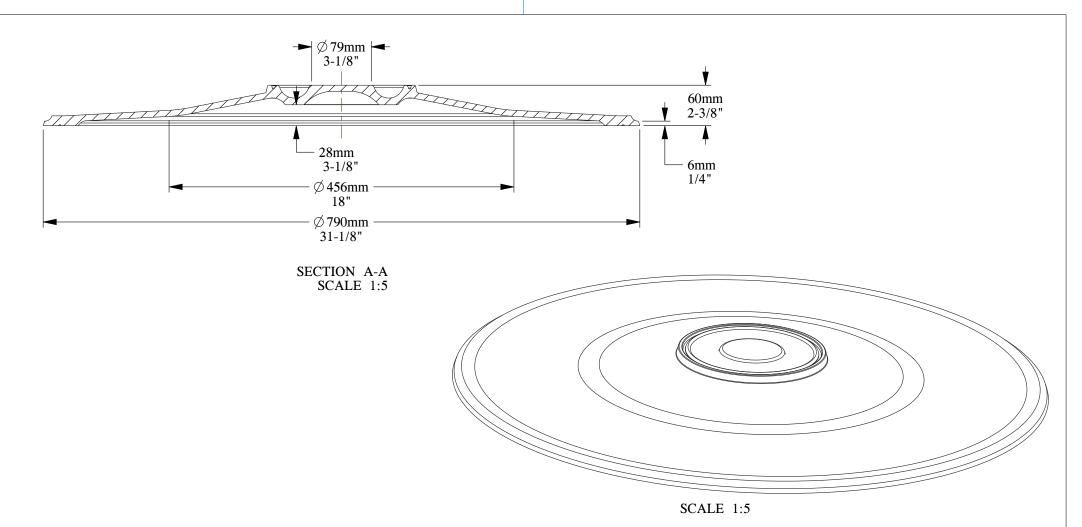

## Product is visualized in this drawing without ornamentation

Biekorfstraat 32 8400 Oostende - Belgium Tel +32 (0)59 80 32 52 www.oracdecor.com info@oracdecor.com Part name: R24

Designed by: ORAC

Designed on: 04-Sept-2004

Unless otherwise specified: all dimensions are in millimeters and inches, scale 1:1, length 2 meters

All information in this document is Orac's exclusive property. It may in no case be reproduced, even partly, be communicated to a third party or used for any possible purpose without ORAC's express written permission. Further legal information can be found at https://www.oracdecor.com/en/general-sales-conditions