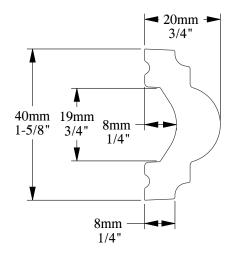

ORAC®

Biekorfstraat 32 8400 Oostende - Belgium Tel +32 (0)59 80 32 52 www.oracdecor.com info@oracdecor.com Part name: PX120

Designed by: ORAC

Designed on: 29-Jul-2000

Unless otherwise specified: all dimensions are in millimeters and inches, scale 1:1, length 2 meters