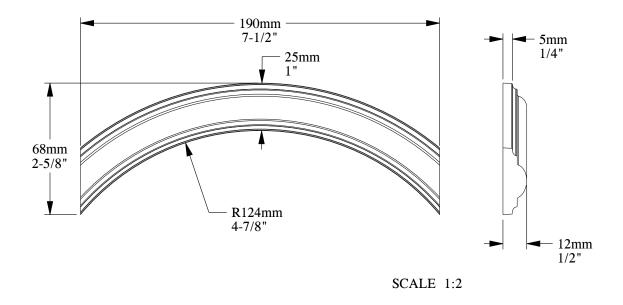

ORAC®

Biekorfstraat 32 8400 Oostende - Belgium Tel +32 (0)59 80 32 52 www.oracdecor.com info@oracdecor.com Part name: PX103A

Designed by: ORAC

Designed on: 29-Jul-1999

Unless otherwise specified: all dimensions are in millimeters and inches, scale 1:1, length 2 meters