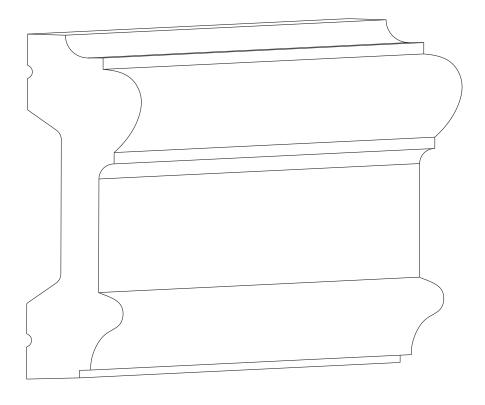

ORAC®

Biekorfstraat 32 8400 Oostende - Belgium Tel +32 (0)59 80 32 52 www.oracdecor.com info@oracdecor.com Part name: P9010

Designed by: ORAC

Designed on: 29-Jul-1982

Unless otherwise specified: all dimensions are in millimeters and inches, scale 1:1, length 2 meters