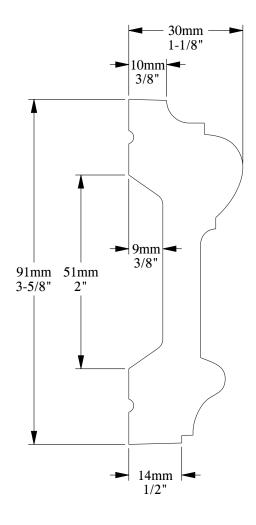

ORAC®

Biekorfstraat 32 8400 Oostende - Belgium Tel +32 (0)59 80 32 52 www.oracdecor.com info@oracdecor.com Part name: P9010

Designed by: ORAC

Designed on: 29-Jul-1982

Unless otherwise specified: all dimensions are in millimeters and inches, scale 1:1, length 2 meters