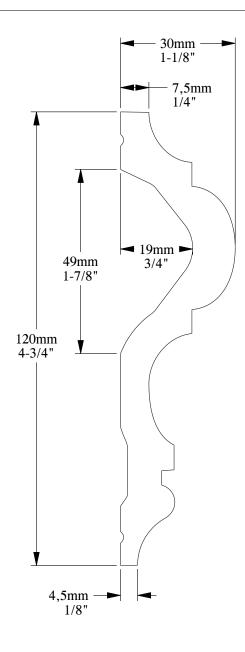

ORAC®

Biekorfstraat 32 8400 Oostende - Belgium Tel +32 (0)59 80 32 52 www.oracdecor.com info@oracdecor.com Part name: P8050

Designed by: ORAC

Designed on: 02-Sep-2008

Unless otherwise specified: all dimensions are in millimeters and inches, scale 1:1, length 2 meters