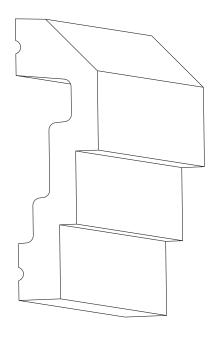

ORAC®

Biekorfstraat 32 8400 Oostende - Belgium Tel +32 (0)59 80 32 52 www.oracdecor.com info@oracdecor.com Part name: P7070

Designed by: ORAC

Designed on: 29-Jul-1982

Unless otherwise specified: all dimensions are in millimeters and inches, scale 1:1, length 2 meters