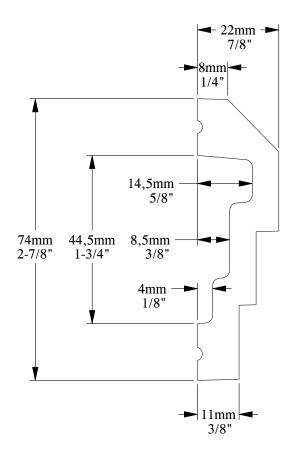

ORAC®

Biekorfstraat 32 8400 Oostende - Belgium Tel +32 (0)59 80 32 52 www.oracdecor.com info@oracdecor.com Part name: P7070

Designed by: ORAC

Designed on: 29-Jul-1982

Unless otherwise specified: all dimensions are in millimeters and inches, scale 1:1, length 2 meters