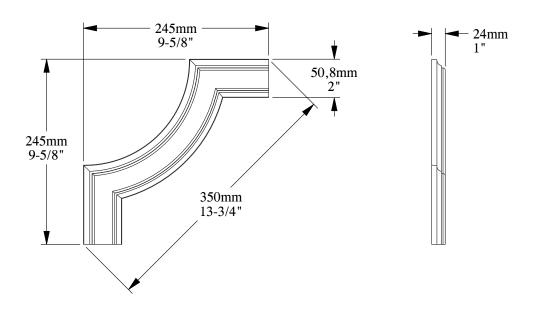

| rioduct is visualized in this drawing without ornamentation     |                                                                                                                                                                                                                                                                                                                                   |           |
|-----------------------------------------------------------------|-----------------------------------------------------------------------------------------------------------------------------------------------------------------------------------------------------------------------------------------------------------------------------------------------------------------------------------|-----------|
| ORAC®                                                           | Part name: P101A                                                                                                                                                                                                                                                                                                                  | o         |
| D E C O R                                                       | Designed by: ORAC                                                                                                                                                                                                                                                                                                                 | ersion: 1 |
|                                                                 | Designed on: 13-Apr-2005                                                                                                                                                                                                                                                                                                          | ×         |
| Biekorfstraat 32<br>8400 Oostende - Belgium                     | tende - Belgium and inches, scale 1:1, length 2 meters                                                                                                                                                                                                                                                                            |           |
| Tel +32 (0)59 80 32 52<br>www.oracdecor.com<br>inforacdecor.com | All information in this document is Orac's exclusive property. It may in no case<br>be reproduced, even partly, be communicated to a third party or used for any<br>possible purpose without ORAC's express written permission. Further legal<br>information can be found at https://www.oracdecor.com/en/general-sales-condition | ns        |