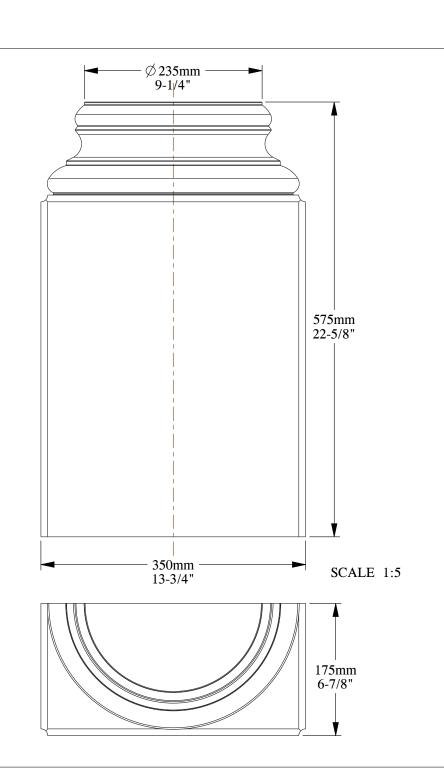

SCALE 1:

ORAC® DECOR

Biekorfstraat 32 8400 Oostende - Belgium Tel +32 (0)59 80 32 52 www.oracdecor.com info@oracdecor.com Part name: K1131

Designed by: ORAC

Designed on: 01-Jan-1994

Unless otherwise specified: all dimensions are in millimeters and inches, scale 1:1, length 2 meters