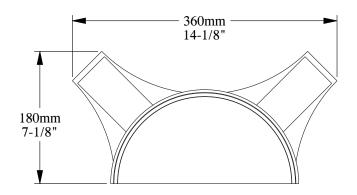

## Please beware:

Product is visuallized in this drawing without ornamentation

Biekorfstraat 32 8400 Oostende - Belgium Tel +32 (0)59 80 32 52 www.oracdecor.com info@oracdecor.com Part name: K1121

Designed by: ORAC

Designed on: 9-Nov-2017

Unless otherwise specified: all dimensions are in millimeters and inches, scale 1:1, length 2 meters

All information in this document is Orac's exclusive property. It may in no case be reproduced, even partly, be communicated to a third party or used for any possible purpose without ORAC's express written permission. Further legal information can be found at https://www.oracdecor.com/en/general-sales-conditions