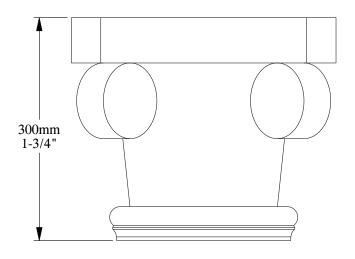

## Please beware:

Product is visuallized in this drawing without ornamentation

Biekorfstraat 32 8400 Oostende - Belgium Tel +32 (0)59 80 32 52 www.oracdecor.com info@oracdecor.com Part name: K1121

Designed by: ORAC

Designed on: 9-Nov-2017

Unless otherwise specified: all dimensions are in millimeters and inches, scale 1:1, length 2 meters

All information in this document is Orac's exclusive property. It may in no case be reproduced, even partly, be communicated to a third party or used for any possible purpose without ORAC's express written permission. Further legal information can be found at https://www.oracdecor.com/en/general-sales-conditions