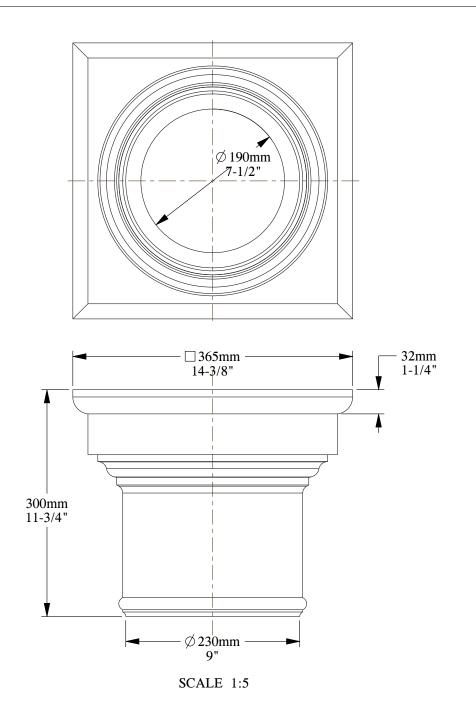

## ORAC® DECOR

Biekorfstraat 32 8400 Oostende - Belgium Tel +32 (0)59 80 32 52 www.oracdecor.com inforacdecor.com

Designed by: ORAC

Designed on: 01-Jan-1994

Unless otherwise specified: all dimensions are in millimeters and inches, scale 1:1, length 2 meters

All information in this document is Orac's exclusive property. It may in no case be reproduced, even partly, be communicated to a third party or used for any possible purpose without ORAC's express written permission. Further legal information can be found at https://www.oracdecor.com/en/general-sales-conditions

Part name: K1112