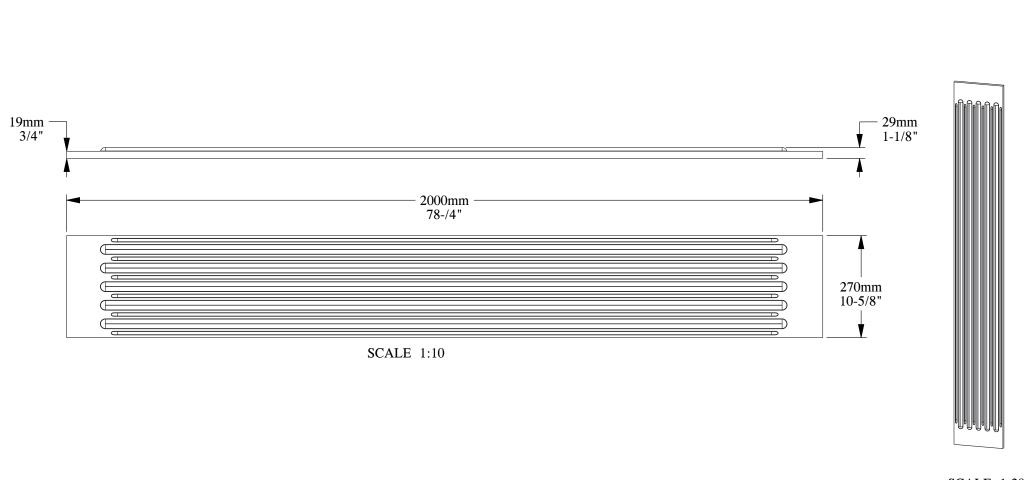

SCALE 1:20

Biekorfstraat 32 8400 Oostende - Belgium Tel +32 (0)59 80 32 52 www.oracdecor.com info@oracdecor.com Part name: K250

Designed by: ORAC

Designed on: 01-Jan-1994

Unless otherwise specified: all dimensions are in millimeters and inches, scale 1:1, length 2 meters