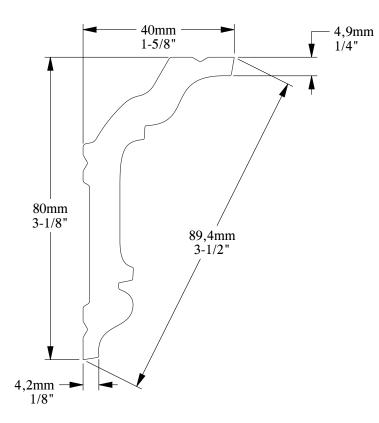

| Biekorfstraat 32<br>Biekorfstraat 32<br>8400 Oostende - Belgium<br>Tel +32 (0)59 80 32 52<br>www.oracdecor.com<br>info@oracdecor.com | Part name: CX176                                                                                                                                                                                                                                                                                                                 | 0          |
|--------------------------------------------------------------------------------------------------------------------------------------|----------------------------------------------------------------------------------------------------------------------------------------------------------------------------------------------------------------------------------------------------------------------------------------------------------------------------------|------------|
|                                                                                                                                      | Designed by: ORAC                                                                                                                                                                                                                                                                                                                | Version: 1 |
|                                                                                                                                      | Designed on: 25-Apr-2016                                                                                                                                                                                                                                                                                                         | Vei        |
|                                                                                                                                      | Unless otherwise specified: all dimensions are in millimeters and inches, scale 1:1, length 2 meters                                                                                                                                                                                                                             |            |
|                                                                                                                                      | All information in this document is Orac's exclusive property. It may in no case<br>be reproduced, even partly, be communicated to a third party or used for any<br>possible purpose without ORAC's express written permission. Further legal<br>information can be found at https://www.oracdecor.com/en/general-sales-conditio | ons        |