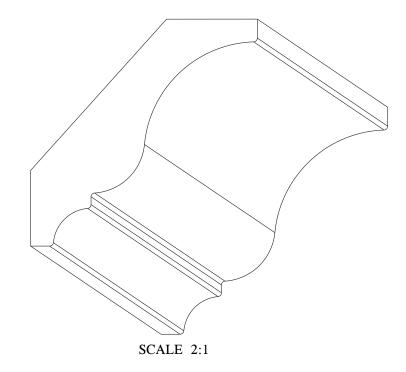

SCALE 2:1

Biekorfstraat 32 8400 Oostende - Belgium Tel +32 (0)59 80 32 52 www.oracdecor.com info@oracdecor.com Part name: CX154

Designed by: ORAC

Designed on: 29-Jul-2008

Unless otherwise specified: all dimensions are in millimeters and inches, scale 1:1, length 2 meters