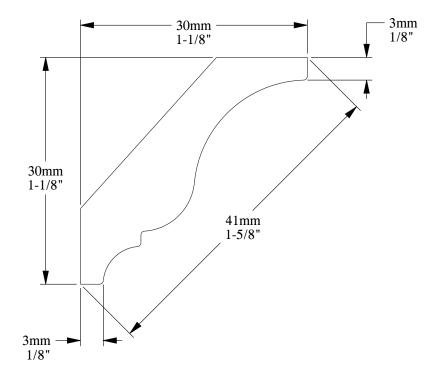

SCALE 2:1

Biekorfstraat 32 8400 Oostende - Belgium Tel +32 (0)59 80 32 52 www.oracdecor.com info@oracdecor.com Part name: CX154

Designed by: ORAC

Designed on: 29-Jul-2008

Unless otherwise specified: all dimensions are in millimeters and inches, scale 1:1, length 2 meters