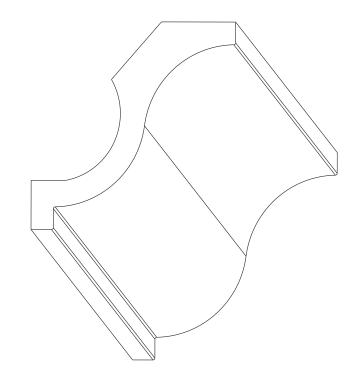

ORAC®

Biekorfstraat 32 8400 Oostende - Belgium Tel +32 (0)59 80 32 52 www.oracdecor.com info@oracdecor.com Part name: CX108

Designed by: ORAC

Designed on: 29-Jul-1999

Unless otherwise specified: all dimensions are in millimeters and inches, scale 1:1, length 2 meters