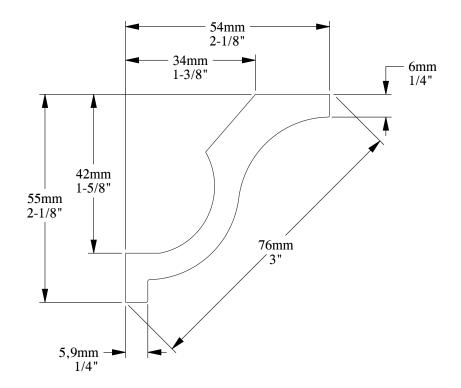

ORAC®

Biekorfstraat 32 8400 Oostende - Belgium Tel +32 (0)59 80 32 52 www.oracdecor.com info@oracdecor.com Part name: CX108

Designed by: ORAC

Designed on: 29-Jul-1999

Unless otherwise specified: all dimensions are in millimeters and inches, scale 1:1, length 2 meters