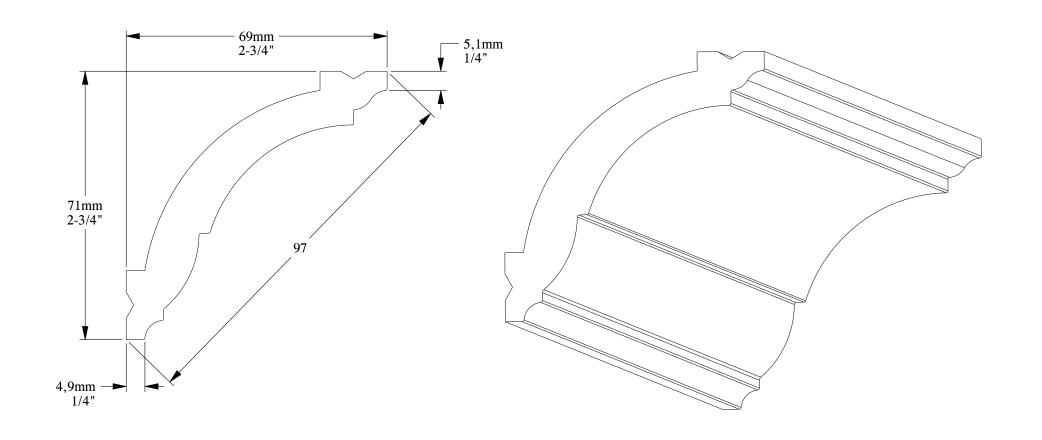

Biekorfstraat 32 8400 Oostende - Belgium Tel +32 (0)59 80 32 52 www.oracdecor.com info@oracdecor.com Part name: CX100

Designed by: ORAC

Designed on: 29-Jul-1999

Unless otherwise specified: all dimensions are in millimeters and inches, scale 1:1, length 2 meters