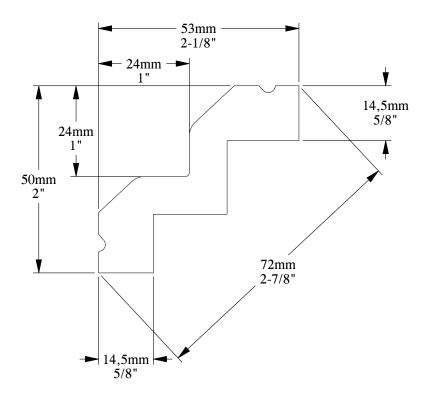

ORAC®

Biekorfstraat 32 8400 Oostende - Belgium Tel +32 (0)59 80 32 52 www.oracdecor.com info@oracdecor.com Part name: C602

Designed by: ORAC

Designed on: 29-Jul-1985

Unless otherwise specified: all dimensions are in millimeters and inches, scale 1:1, length 2 meters