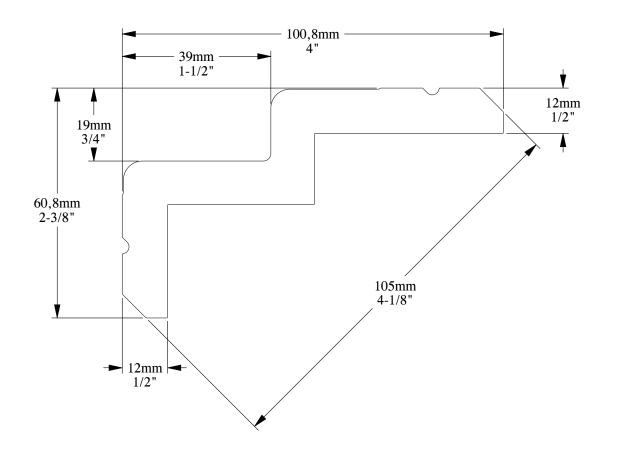

ORAC® DECOR

Biekorfstraat 32 8400 Oostende - Belgium Tel +32 (0)59 80 32 52 www.oracdecor.com info@oracdecor.com Part name: C390

Designed by: ORAC

Designed on: 02-Jun-2016

Unless otherwise specified: all dimensions are in millimeters and inches, scale 1:1, length 2 meters