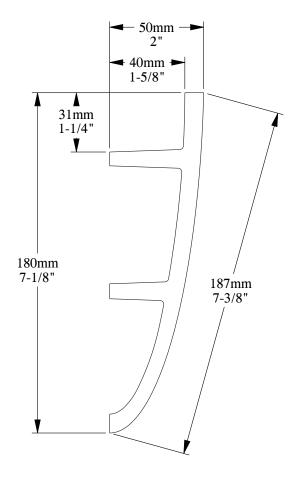

SCALE 1:2

ORAC® DECOR

Biekorfstraat 32 8400 Oostende - Belgium Tel +32 (0)59 80 32 52 www.oracdecor.com info@oracdecor.com Part name: C374

Designed by: Ulf Moritz

Designed on: 25-Aug-2014

Unless otherwise specified: all dimensions are in millimeters and inches, scale 1:1, length 2 meters