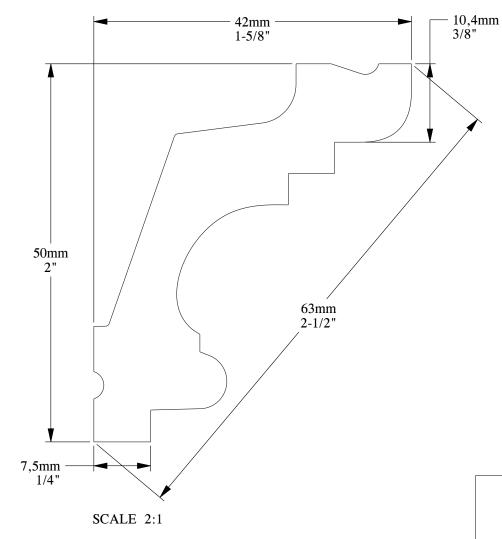

ORAC®

Biekorfstraat 32 8400 Oostende - Belgium Tel +32 (0)59 80 32 52 www.oracdecor.com info@oracdecor.com Part name: C322

Designed by: ORAC

Designed on: 29-Jul-1982

Unless otherwise specified: all dimensions are in millimeters and inches, scale 1:1, length 2 meters