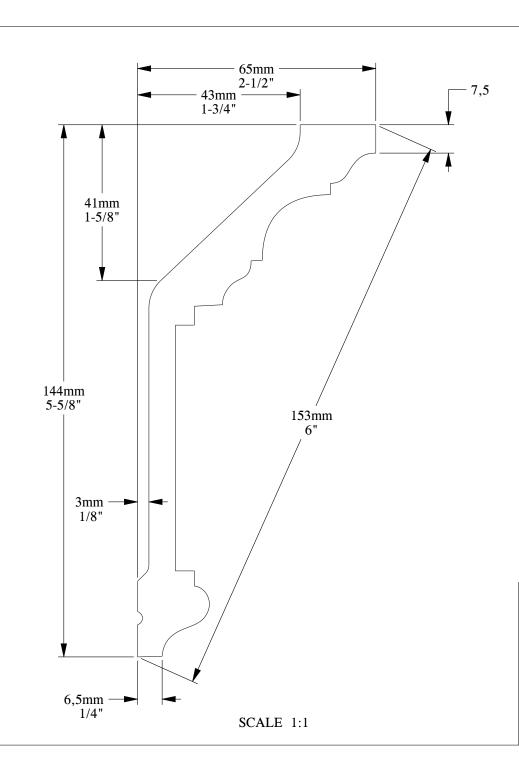

## Please beware:

Product is visualised in this drawing without ornamentation

Biekorfstraat 32 8400 Oostende - Belgium Tel +32 (0)59 80 32 52 www.oracdecor.com info@oracdecor.com Part name: C303

Designed by: ORAC

Designed on: 25-Jun-2004

Unless otherwise specified: all dimensions are in millimeters and inches, scale 1:1, length 2 meters

All information in this document is Orac's exclusive property. It may in no case be reproduced, even partly, be communicated to a third party or used for any possible purpose without ORAC's express written permission. Further legal information can be found at https://www.oracdecor.com/en/general-sales-conditions